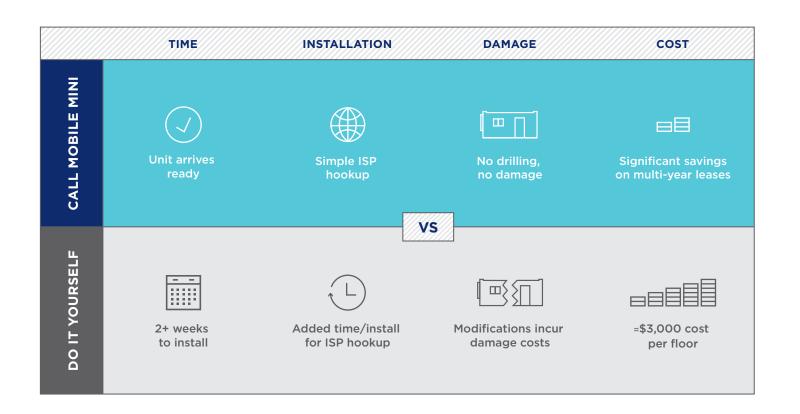

# SAVE TIME, MONEY AND **A WHOLE LOT OF HASSLE**

Wiring your workspace yourself can cost thousands, create delays and cause damage. One call to Mobile Mini and you can get modular space that's wired up and ready for business.

#### EVERYONE'S PRODUCTIVE IMMEDIATELY

Your people can get on the internet and get right to work, and you can focus on more important things than managing a wire-up.

#### COSTS ARE CONTROLLED

We're much less expensive than hiring a wiring vendor. There's no damage billing on return. And your own people don't have to mess with it.

#### **EVERYTHING WORKS**

We pre-test every port, so your unit arrives ready to rock. And if a switch fails, we replace it free. No maintenance, no worries on your part.

#### YOUR ISP HOOKUP IS PLUG AND PLAY

ISP access points are pre-fitted and ready to be connected on day one. A single demark point can be connected to make your entire space live.