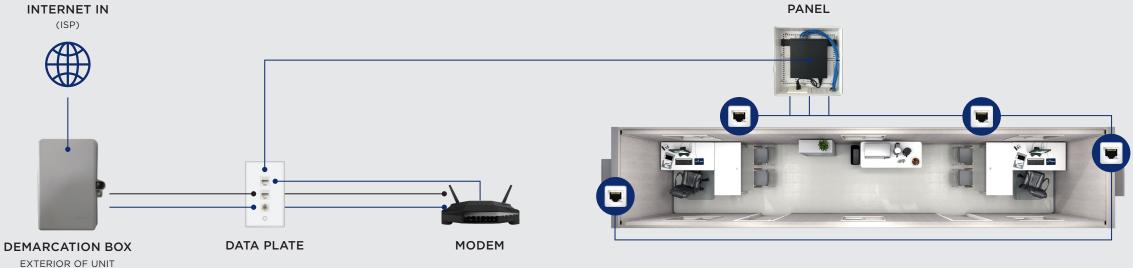

#### YOUR ISP HOOKUP IS PLUG AND PLAY

ISP access points are pre-fitted and ready to be connected on day one. A single demark point can be connected to make your entire space live.

### **MULTIPLE PORT PLACEMENTS IN EVERY OFFICE AND COMMON AREA**

- + Predetermined port placements are one less thing to think about and ensures you have access where you need it
- + Powered data ports fully support VOIP functionality
- + Single external ISP hookup point gets you online faster

#### WHAT'S INCLUDED?

- + Min. 3 VoIP capable ports per unit
- + A powered ethernet switch
- + 15" wall enclosure
- + Demarcation box for ISP hookup on unit exterior
- + All installation and testing of components

PANEL